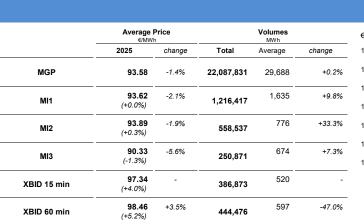

## Day-Ahead Market (MGP)

May 2025

|                                  |                |                |       | Av       | eraç      | je Pri | се     |        |           |            |        |          |              |        |        |             |       |       |           |
|----------------------------------|----------------|----------------|-------|----------|-----------|--------|--------|--------|-----------|------------|--------|----------|--------------|--------|--------|-------------|-------|-------|-----------|
|                                  | Avera          | age            | Char  | ige      | €         | /MWh   |        |        |           | Trend o    |        |          | <b>→</b> Ave |        |        |             |       | ę     | €/MWh     |
| €/MWh                            | 2025           | 2024           | %     | Absolute | 160       |        | 103.17 | 112.32 | -128.44   | 117.13     | 116.69 | - 130.89 | 135.06       | 143.03 | 150.30 | 120.55      | 00.85 | 93.58 | - 160     |
| Baseload                         | 93.58          | 94.88          | -1.4% | -1.31    | 120<br>80 | 94.00  |        |        |           |            |        |          |              |        |        |             |       | 93.58 | - 120     |
| Peak                             | 93.01          | 97.74          | -4.8% | -4.73    | 40        |        |        | 0.23   | 16.55     | 1.43       |        | 9.15     | 19.60        | 43.87  | 62.74  | 31.69       | 13.05 |       | - 40      |
| Off-peak                         | 93.87          | 93.31          | +0.6% | +0.55    | -40       | -10.84 | -2.17  |        |           |            | -17.57 |          |              |        |        |             |       | -1.31 | - 0<br>40 |
| Hourly minimum<br>Hourly maximum | 0.00<br>162.00 | 2.06<br>164.86 |       |          | -80       | May    | Jun    | Jul    | Aug<br>20 | Sep<br>124 | Oct    | Nov      | Dec          | Jan    | Feb    | Mar<br>2025 | Apr   | May   | -80       |

#### Volumes offered, sold and purchased

|           |          | Total      | Average | Ch.    |
|-----------|----------|------------|---------|--------|
|           |          | MWh        | MWh     | %      |
|           | National | 39,461,579 | 53,040  | +2.4%  |
| Offered   | Foreign  | 4,003,401  | 5,381   | -5.6%  |
|           | Total    | 43,464,980 | 58,421  | +1.6%  |
|           | National | 18,163,789 | 24,414  | +1.8%  |
| Sales     | Foreign  | 3,924,042  | 5,274   | -6.8%  |
|           | Total    | 22,087,830 | 29,688  | +0.2%  |
|           | National | 21,549,002 | 28,964  | -1.0%  |
| Purchases | Foreign  | 538,829    | 724     | +86.7% |
|           | Total    | 22,087,831 | 29,688  | +0.2%  |