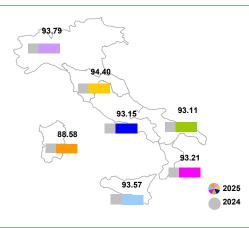

## Day-Ahead Market (MGP)

May 2025

|                |           |       |              |         |                                   | Zonal P | rices  |       |        |       |         |       |          |        |
|----------------|-----------|-------|--------------|---------|-----------------------------------|---------|--------|-------|--------|-------|---------|-------|----------|--------|
|                | Northern  | п     | Central Nort | hern IT | IT Central Southern IT Southern I |         |        | n IT  | Calabr | ia    | Sicilia | 1     | Sardegna |        |
|                | €/MWh Ch. |       | €/MWh        | Ch.     | €/MWh                             | Ch.     | €/MWh  | Ch.   | €/MWh  | Ch.   | €/MWh   | Ch.   | €/MWh    | Ch.    |
| Baseload       | 93.79     | -0.4% | 94.40        | -1.2%   | 93.15                             | -2.6%   | 93.11  | -0.9% | 93.21  | -0.8% | 93.57   | -6.9% | 88.58    | -3.3%  |
| Peak           | 94.70     | -4.3% | 94.89        | -4.1%   | 90.49                             | -6.8%   | 90.39  | -2.2% | 90.39  | -2.2% | 90.59   | -7.2% | 77.21    | -10.1% |
| Off-peak       | 93.33     | +1.9% | 94.15        | +0.5%   | 94.51                             | -0.4%   | 94.51  | -0.3% | 94.65  | -0.2% | 95.09   | -6.9% | 94.40    | -0.4%  |
| Hourly minimum | 0.00      |       | 0.00         |         | 0.00                              |         | 0.00   |       | 0.00   |       | 0.00    |       | 0.00     |        |
| Hourly maximum | 162.00    |       | 167.30       |         | 176.67                            |         | 176.67 |       | 176.67 |       | 176.67  |       | 176.67   |        |
| сст            | -0.22     |       | -0.82        |         | 0.43                              |         | 0.46   |       | 0.37   |       | 0.01    |       | 5.00     |        |

#### Zonal Prices

GME

|           |         |            |        |               |         |               | Zonal Vo | lumes     |        |           |      |           |        |           |        |
|-----------|---------|------------|--------|---------------|---------|---------------|----------|-----------|--------|-----------|------|-----------|--------|-----------|--------|
|           |         | Northern I | т      | Central North | nern IT | Central South | nern IT  | Southern  | п      | Calabria  | a    | Sicilia   |        | Sardegr   | ia     |
|           |         | MWh        | Ch.    | MWh           | Ch.     | MWh           | Ch.      | MWh       | Ch.    | MWh       | Ch.  | MWh       | Ch.    | MWh       | Ch.    |
| Offered   | Total   | 21,011,286 | +7.4%  | 1,562,759     | -2.0%   | 6,399,334     | -0.8%    | 4,839,265 | +1.3%  | 2,159,812 | -8%  | 2,106,029 | -18.9% | 1,383,094 | +13.8% |
| Onered    | Average | 28,241     | +1,950 | 2,100         | -43     | 8,601         | -69      | 6,504     | +84    | 2,903     | -250 | 2,831     | -659   | 1,859     | +225   |
| Sales     | Total   | 9,903,086  | +0.5%  | 1,179,833     | -4.9%   | 2,347,774     | +10.5%   | 2,364,076 | +11.3% | 503,704   | -32% | 808,730   | +1.9%  | 1,056,586 | +9.4%  |
| Sales     | Average | 13,311     | +65    | 1,586         | -81     | 3,156         | +300     | 3,178     | +322   | 677       | -319 | 1,087     | +20    | 1,420     | +122   |
| Purchases | Total   | 12,286,053 | -2.0%  | 1,871,264     | +0.1%   | 3,783,374     | -0.4%    | 1,314,305 | -1.3%  | 398,337   | +2%  | 1,267,630 | +4.9%  | 628,039   | -0.7%  |
| Furchases | Average | 16,514     | -332   | 2,515         | +3      | 5,085         | -20      | 1,767     | -24    | 535       | +9   | 1,704     | +79    | 844       | -6     |