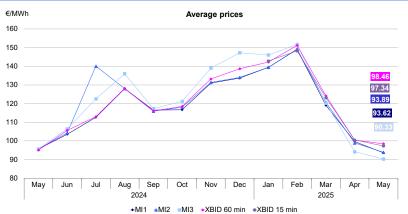

### Intra-Day Market (MI) May 2025

Deviations from prices in the MGP in the same applicable periods (hours) are shown between parentheses