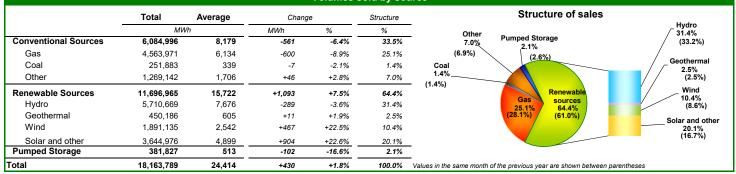

Demand

Volumes sold by source

#### Volumes sold by source. Hourly average

|                      |             |        |               | ```     | olumes sol   | a by sour | ce. Hourly a | verage |          |        |         |          |          |        |
|----------------------|-------------|--------|---------------|---------|--------------|-----------|--------------|--------|----------|--------|---------|----------|----------|--------|
| _                    | Northern IT |        | Central North | iern IT | Central Sout | nern IT   | Southern IT  |        | Calabria |        | Sicilia |          | Sardegna |        |
|                      | MWh         | Ch.    | MWh           | Ch.     | MWh          | Ch.       | MWh          | Ch.    | MWh      | Ch.    | MWh     | Ch.      | MWh      | Ch.    |
| Conventional Sources | 4,305       | +6.5%  | 368           | -30.0%  | 1,072        | -12.2%    | 1,018        | -8.0%  | 249      | -56.9% | 235     | -38.9%   | 931      | +5.7%  |
| Gas                  | 3,417       | +7.2%  | 280           | -40.2%  | 823          | -14.1%    | 774          | -14.0% | 121      | -72.7% | 190     | -41.3%   | 530      | +16.6% |
| Coal                 | 0           | -      | -             | -       | 0            | -         | 0            | -      | 0        | -      | -       | -        | 339      | -2.1%  |
| Other                | 889         | +3.8%  | 88            | +52.2%  | 250          | -5.3%     | 245          | +18.1% | 128      | -4.9%  | 45      | -25.9%   | 62       | -22.5% |
| Renewable Sources    | 8,521       | -1.2%  | 1,218         | +6.7%   | 2,056        | +28.5%    | 2,159        | +23.5% | 428      | +2.0%  | 850     | +24.8%   | 489      | +18.2% |
| Hydro                | 5,823       | -6.7%  | 267           | +11.3%  | 695          | +9.9%     | 514          | +7.6%  | 115      | -11.7% | 180     | +9.1%    | 82       | +8.2%  |
| Geothermal           | -           | -      | 605           | +1.9%   | -            | -         | -            | -      | -        | -      | -       | -        | -        |        |
| Wind                 | 24          | -8.3%  | 19            | -20.5%  | 517          | +16.5%    | 1,215        | +32.2% | 219      | +7.9%  | 388     | +26.4%   | 160      | +5.5%  |
| Solar and other      | 2,674       | +13.6% | 327           | +15.5%  | 844          | +61.2%    | 431          | +22.0% | 94       | +9.0%  | 282     | +35.0%   | 248      | +32.5% |
| Pumped Storage       | 484         | -16.2% | -             | -       | 28           | -20.6%    | -            | -      | -        | -      | 1       | +1323.2% | 0        | -99.2% |
| Total                | 13,311      | +0.5%  | 1,586         | -4.9%   | 3,156        | +10.5%    | 3,178        | +11.3% | 677      | -32.1% | 1,087   | +1.9%    | 1,420    | +9.4%  |