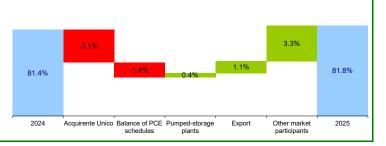

|                          | Electricity | Supply  |        |           | Electricity Demand                  |             |         |         |           |  |  |  |
|--------------------------|-------------|---------|--------|-----------|-------------------------------------|-------------|---------|---------|-----------|--|--|--|
| MWh                      | Total       | Average | Change | Structure | MWh                                 | Total       | Average | Change  | Structure |  |  |  |
| IPEX                     | 18,070,995  | 24,289  | +0.6%  | 81.8%     | IPEX                                | 18,070,995  | 24,289  | +0.6%   | 81.8%     |  |  |  |
| Market Participants      | 11,060,435  | 14,866  | +1.1%  | 50.1%     | Acquirente Unico                    | 372,039     | 500     | -64.5%  | 1.7%      |  |  |  |
| GSE                      | 3,146,167   | 4,229   | +8.7%  | 14.2%     | Other market participants           | 14,470,562  | 19,450  | +5.5%   | 65.5%     |  |  |  |
| Foreign zones            | 3,864,392   | 5,194   | -6.3%  | 17.5%     | Pumped-storage plants               | 164,539     | 221     | +100.3% | 0.7%      |  |  |  |
| Balance of PCE schedules | -           | -       | -      | 0.0%      | Foreign zones                       | 538,829     | 724     | +86.7%  | 2.4%      |  |  |  |
|                          |             |         |        |           | Balance of PCE schedules            | 2,525,026   | 3,394   | -10.6%  | 11.4%     |  |  |  |
| PCE (including MTE)      | 4,016,836   | 5,399   | -2.0%  | 18.2%     | PCE (including MTE)                 | 4,016,836   | 5,399   | -2.0%   | 18.2%     |  |  |  |
| Foreign zones            | 59,649      | 80      | -31.1% | 0.3%      | Foreign zones                       | -           | -       | -       | 0.0%      |  |  |  |
| National zones           | 3,957,186   | 5,319   | -1.4%  | 17.9%     | Acquirente Unico - National zones   | 23,040      | 31      | -170.4% | 0.1%      |  |  |  |
| Balance of PCE schedules | -           |         |        |           | Other participants - National zones | 6,518,822   | 8,762   | -4.8%   | 29.5%     |  |  |  |
|                          |             |         |        |           | Balance of PCE schedules            | - 2,525,026 |         |         |           |  |  |  |
| VOLUMES SOLD             | 22,087,830  | 29,688  | +0.2%  | 100.0%    | VOLUMES PURCHASED                   | 22,087,831  | 29,688  | +0.2%   | 100.0%    |  |  |  |
| VOLUMES UNSOLD           | 21,377,149  | 28,733  | +3.1%  |           | VOLUMES UNPURCHASED                 | 1,718,519   | 2,310   | +73.1%  |           |  |  |  |
| TOTAL SUPPLY             | 43,464,980  | 58,421  | +1.6%  |           | TOTAL DEMAND                        | 23,806,349  | 31,998  | +3.3%   |           |  |  |  |