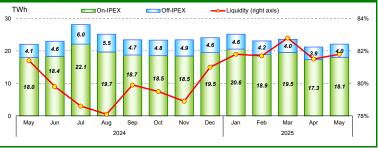

#### Volumes offered, sold and purchased

|           |          | Total      | Average | Ch.    |
|-----------|----------|------------|---------|--------|
|           |          | MWh        | MWh     | %      |
|           | National | 39,461,579 | 53,040  | +2.4%  |
| Offered   | Foreign  | 4,003,401  | 5,381   | -5.6%  |
|           | Total    | 43,464,980 | 58,421  | +1.6%  |
|           | National | 18,163,789 | 24,414  | +1.8%  |
| Sales     | Foreign  | 3,924,042  | 5,274   | -6.8%  |
|           | Total    | 22,087,830 | 29,688  | +0.2%  |
|           | National | 21,549,002 | 28,964  | -1.0%  |
| Purchases | Foreign  | 538,829    | 724     | +86.7% |
|           | Total    | 22,087,831 | 29,688  | +0.2%  |

|                          | Electricity | Supply  |        |           | Electricity Demand                  |             |         |         |           |  |  |  |
|--------------------------|-------------|---------|--------|-----------|-------------------------------------|-------------|---------|---------|-----------|--|--|--|
| MWh                      | Total       | Average | Change | Structure | MWh                                 | Total       | Average | Change  | Structure |  |  |  |
| IPEX                     | 18,070,995  | 24,289  | +0.6%  | 81.8%     | IPEX                                | 18,070,995  | 24,289  | +0.6%   | 81.8%     |  |  |  |
| Market Participants      | 11,060,435  | 14,866  | +1.1%  | 50.1%     | Acquirente Unico                    | 372,039     | 500     | -64.5%  | 1.7%      |  |  |  |
| GSE                      | 3,146,167   | 4,229   | +8.7%  | 14.2%     | Other market participants           | 14,470,562  | 19,450  | +5.5%   | 65.5%     |  |  |  |
| Foreign zones            | 3,864,392   | 5,194   | -6.3%  | 17.5%     | Pumped-storage plants               | 164,539     | 221     | +100.3% | 0.7%      |  |  |  |
| Balance of PCE schedules | -           | -       | -      | 0.0%      | Foreign zones                       | 538,829     | 724     | +86.7%  | 2.4%      |  |  |  |
|                          |             |         |        |           | Balance of PCE schedules            | 2,525,026   | 3,394   | -10.6%  | 11.4%     |  |  |  |
| PCE (including MTE)      | 4,016,836   | 5,399   | -2.0%  | 18.2%     | PCE (including MTE)                 | 4,016,836   | 5,399   | -2.0%   | 18.2%     |  |  |  |
| Foreign zones            | 59,649      | 80      | -31.1% | 0.3%      | Foreign zones                       | -           | -       | -       | 0.0%      |  |  |  |
| National zones           | 3,957,186   | 5,319   | -1.4%  | 17.9%     | Acquirente Unico - National zones   | 23,040      | 31      | -170.4% | 0.1%      |  |  |  |
| Balance of PCE schedules | -           |         |        |           | Other participants - National zones | 6,518,822   | 8,762   | -4.8%   | 29.5%     |  |  |  |
|                          |             |         |        |           | Balance of PCE schedules            | - 2,525,026 |         |         |           |  |  |  |
| VOLUMES SOLD             | 22,087,830  | 29,688  | +0.2%  | 100.0%    | VOLUMES PURCHASED                   | 22,087,831  | 29,688  | +0.2%   | 100.0%    |  |  |  |
| VOLUMES UNSOLD           | 21,377,149  | 28,733  | +3.1%  |           | VOLUMES UNPURCHASED                 | 1,718,519   | 2,310   | +73.1%  |           |  |  |  |
| TOTAL SUPPLY             | 43,464,980  | 58,421  | +1.6%  |           | TOTAL DEMAND                        | 23,806,349  | 31,998  | +3.3%   |           |  |  |  |