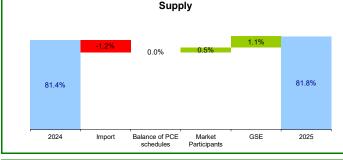

|                          | Electricity | Supply  |        |           | Electricity Demand                  |             |         |         |           |  |  |  |
|--------------------------|-------------|---------|--------|-----------|-------------------------------------|-------------|---------|---------|-----------|--|--|--|
| MWh                      | Total       | Average | Change | Structure | MWh                                 | Total       | Average | Change  | Structure |  |  |  |
| IPEX                     | 18,070,995  | 24,289  | +0.6%  | 81.8%     | IPEX                                | 18,070,995  | 24,289  | +0.6%   | 81.8%     |  |  |  |
| Market Participants      | 11,060,435  | 14,866  | +1.1%  | 50.1%     | Acquirente Unico                    | 372,039     | 500     | -64.5%  | 1.7%      |  |  |  |
| GSE                      | 3,146,167   | 4,229   | +8.7%  | 14.2%     | Other market participants           | 14,470,562  | 19,450  | +5.5%   | 65.5%     |  |  |  |
| Foreign zones            | 3,864,392   | 5,194   | -6.3%  | 17.5%     | Pumped-storage plants               | 164,539     | 221     | +100.3% | 0.7%      |  |  |  |
| Balance of PCE schedules | -           | -       | -      | 0.0%      | Foreign zones                       | 538,829     | 724     | +86.7%  | 2.4%      |  |  |  |
|                          |             |         |        |           | Balance of PCE schedules            | 2,525,026   | 3,394   | -10.6%  | 11.4%     |  |  |  |
| PCE (including MTE)      | 4,016,836   | 5,399   | -2.0%  | 18.2%     | PCE (including MTE)                 | 4,016,836   | 5,399   | -2.0%   | 18.2%     |  |  |  |
| Foreign zones            | 59,649      | 80      | -31.1% | 0.3%      | Foreign zones                       | -           | -       | -       | 0.0%      |  |  |  |
| National zones           | 3,957,186   | 5,319   | -1.4%  | 17.9%     | Acquirente Unico - National zones   | 23,040      | 31      | -170.4% | 0.1%      |  |  |  |
| Balance of PCE schedules | -           |         |        |           | Other participants - National zones | 6,518,822   | 8,762   | -4.8%   | 29.5%     |  |  |  |
|                          |             |         |        |           | Balance of PCE schedules            | - 2,525,026 |         |         |           |  |  |  |
| VOLUMES SOLD             | 22,087,830  | 29,688  | +0.2%  | 100.0%    | VOLUMES PURCHASED                   | 22,087,831  | 29,688  | +0.2%   | 100.0%    |  |  |  |
| VOLUMES UNSOLD           | 21,377,149  | 28,733  | +3.1%  |           | VOLUMES UNPURCHASED                 | 1,718,519   | 2,310   | +73.1%  |           |  |  |  |
| TOTAL SUPPLY             | 43,464,980  | 58,421  | +1.6%  |           | TOTAL DEMAND                        | 23,806,349  | 31,998  | +3.3%   |           |  |  |  |