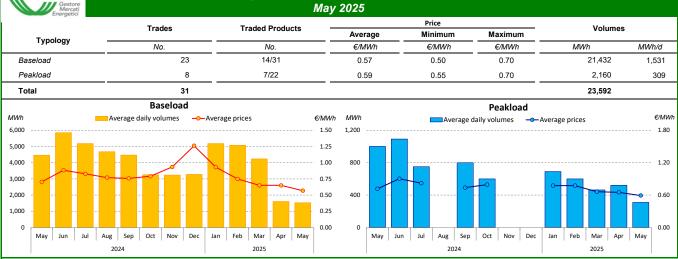

| 219      | +7.9%  | 388     | +26.4%   | 160      | +5.5%  |
| Solar and other      | 2,674       | +13.6% | 327           | +15.5%  | 844          | +61.2%    | 431          | +22.0% | 94       | +9.0%  | 282     | +35.0%   | 248      | +32.5% |
| Pumped Storage       | 484         | -16.2% | -             | -       | 28           | -20.6%    | -            | -      | -        | -      | 1       | +1323.2% | 0        | -99.2% |
| Total                | 13,311      | +0.5%  | 1,586         | -4.9%   | 3,156        | +10.5%    | 3,178        | +11.3% | 677      | -32.1% | 1,087   | +1.9%    | 1,420    | +9.4%  |

### Intra-Day Market (MI) May 2025



Deviations from prices in the MGP in the same applicable periods (hours) are shown between parentheses



## Daily Products Market (MPEG)



### Forward Electricity Market (MTE) May 2025

|                 |        |          |        |         | J 2020        |         |       |           |                  |          |  |
|-----------------|--------|----------|--------|---------|---------------|---------|-------|-----------|------------------|----------|--|
|                 |        | Mar      | ket    |         | от            | С       | Tota  | al        | Open positions** |          |  |
| Products        | Check  | Price*   | Trades | Volumi  | Registrations | Volumes | Volun | nes       | o poir p         | Johnonio |  |
|                 | €/MWh  | % Change | No.    | Volumes | No.           | MW      | MW    | % Change  | MW               | MWh      |  |
| Baseload        |        |          |        |         |