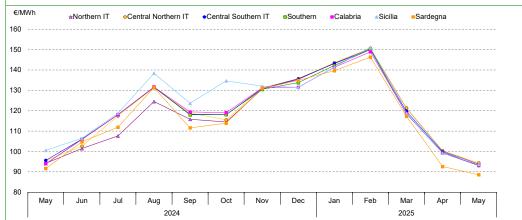

## Day-Ahead Market (MGP)

May 2025

|                                  |                |                |       | Av       | eraç      | je Pri | се     |        |           |            |        |          |              |        |        |             |       |       |           |
|----------------------------------|----------------|----------------|-------|----------|-----------|--------|--------|--------|-----------|------------|--------|----------|--------------|--------|--------|-------------|-------|-------|-----------|
|                                  | Avera          | age            | Char  | ige      | €         | /MWh   |        |        |           | Trend o    |        |          | <b>→</b> Ave |        |        |             |       | ę     | €/MWh     |
| €/MWh                            | 2025           | 2024           | %     | Absolute | 160       |        | 103.17 | 112.32 | -128.44   | 117.13     | 116.69 | - 130.89 | 135.06       | 143.03 | 150.30 | 120.55      | 00.85 | 93.58 | - 160     |
| Baseload                         | 93.58          | 94.88          | -1.4% | -1.31    | 120<br>80 | 94.00  |        |        |           |            |        |          |              |        |        |             |       | 93.58 | - 120     |
| Peak                             | 93.01          | 97.74          | -4.8% | -4.73    | 40        |        |        | 0.23   | 16.55     | 1.43       |        | 9.15     | 19.60        | 43.87  | 62.74  | 31.69       | 13.05 |       | - 40      |
| Off-peak                         | 93.87          | 93.31          | +0.6% | +0.55    | -40       | -10.84 | -2.17  |        |           |            | -17.57 |          |              |        |        |             |       | -1.31 | - 0<br>40 |
| Hourly minimum<br>Hourly maximum | 0.00<br>162.00 | 2.06<br>164.86 |       |          | -80       | May    | Jun    | Jul    | Aug<br>20 | Sep<br>124 | Oct    | Nov      | Dec          | Jan    | Feb    | Mar<br>2025 | Apr   | May   | -80       |