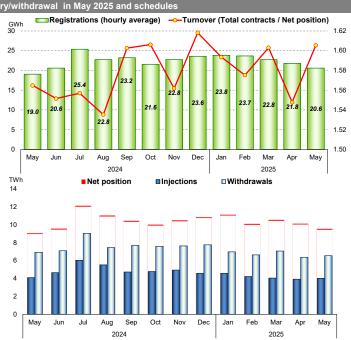

## OTC Registration Platform (PCE)

|                    | Transactions registered |         |         |           |  |  |  |  |  |  |  |
|--------------------|-------------------------|---------|---------|-----------|--|--|--|--|--|--|--|
| MWh                | Total                   | Average | Change  | Structure |  |  |  |  |  |  |  |
| Base-load          | 2,270,018               | 3,051   | -8.9%   | 14.8%     |  |  |  |  |  |  |  |
| Off-peak           | 0                       | 0       | -100.0% | 0.0%      |  |  |  |  |  |  |  |
| Peak-load          | 6,468                   | 9       | +84.6%  | 0.0%      |  |  |  |  |  |  |  |
| Week-end           | -                       |         | -       |           |  |  |  |  |  |  |  |
| Total Standard     | 2,276,486               | 3,060   | -9.2%   | 14.8%     |  |  |  |  |  |  |  |
| Total Non-standard | 13,019,060              | 17,499  | +12.7%  | 84.9%     |  |  |  |  |  |  |  |
| PCE bilaterals     | 15,295,546              | 20,559  | +8.8%   | 99.8%     |  |  |  |  |  |  |  |
| MTE                | 13,392                  | 18      | +213.5% | 0.1%      |  |  |  |  |  |  |  |
| MPEG               | 23,592                  | 32      | -78.0%  | 0.2%      |  |  |  |  |  |  |  |
| PCE Total          | 15,332,530              | 20,608  | +8.2%   | 100.0%    |  |  |  |  |  |  |  |
| Net position       | 9,549,936               | 12,836  | +5.5%   |           |  |  |  |  |  |  |  |
|                    |                         |         |         |           |  |  |  |  |  |  |  |

Schedules Withdrawals Injections Total Change Total Change 6,542,136 -5.5% Requested 4.595.313 -3.2% Rejected 578,478 -10.7% 273 105907.8% Registered 4,016,836 -2.0% 6,541,862 -5.5% 5.533.100 +11.7% 3.008.074 Scheduled deviations +41.2% Balance of schedules 2,525,026 -10.6% --